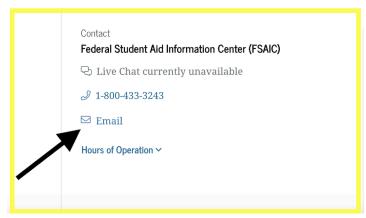

3. CLICK "Email" under the "Federal Student Aid Information Center (FSAIC)"

- 4. Complete "EMAIL US" form:
  - a. Name: MUST MATCH Parent Contributor Invitation
  - b. Email Address: Cannot be the same as student's account. Make sure email matches what student put on the *Parent Contributor Invitation*
  - c. Subject: "FSA ID: Account Username and Password"
  - d. I have a question about..."Create Account, Log In, and FSA ID"
  - e. How can I help you today?
    - "I need a case number to complete my Attestation & Validation of Identity form."
  - f. CLICK SEND
- 5. Parents should receive an email with a case number. Use the case number when completing the <u>Attestation & Validation of Identity</u> form.
  - a. Email <u>Attestation & Validation of Identity</u> with supporting documents to: <u>IDVerification@ed.gov</u>
  - b. Parents will be contacted by email once their identity is validated. Once validated, parents can complete the contributor portion of the FAFSA
  - c. Time for this step is unknown at this time:(