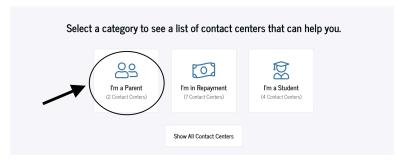

## Parent Contributor Non-SSN Work Around to Verify Identity

- 1. Go to the FSA Contact center <a href="https://studentaid.gov/help-center/contact">https://studentaid.gov/help-center/contact</a>
- 2. CLICK on "I'm a Parent"

3. CLICK "Email" under the "Federal Student Aid Information Center (FSAIC)"

- 4. Complete "EMAIL US" form:
  - a. Name: MUST MATCH Parent Contributor Invitation
  - b. Email Address: Cannot be the same as student's account. Make sure email matches what student put on the *Parent Contributor Invitation*
  - c. Subject: "FSA ID: Account Username and Password"
  - d. I have a question about..."Create Account, Log In, and FSA ID"
  - e. How can I help you today?
    - "I need a case number to complete my Attestation & Validation of Identity form."
  - f. CLICK SEND
- 5. Parents should receive an email with a case number. Use the case number when completing the <u>Attestation & Validation of Identity</u> form.
  - a. Email <u>Attestation & Validation of Identity</u> with supporting documents to: <u>IDVerification@ed.gov</u>
  - b. Parents will be contacted by email once their identity is validated. Once validated, parents can complete the contributor portion of the FAFSA
  - c. Time for this step is unknown at this time:(